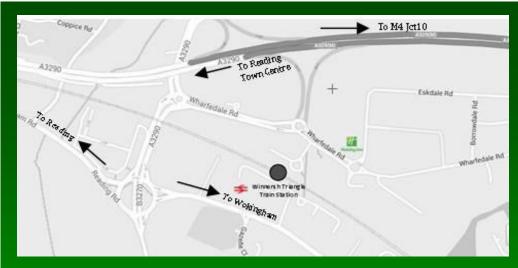

#### Road:

1 mile from M4 Jct10

Off A329 (M)

#### Rail:

Adjacent Winnersh Triangle Train Station

1 minute walking distance from hotel over the feature bridge.

4 minutes to Reading Town Centre

20 minutes to London Paddington

### Airport:

25 minute drive to London Heathrow

50 minute drive to Gatwick or Luton Airports

75 minutes by Gatwick Express from Reading Centre