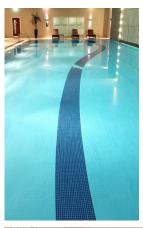

## The Esprit Spa

- 19m indoor, crystal clear Swimming Pool
- Sauna & Steam Room
- Large Life Fitness Gym
- Full range of Dermalogica Spa Treatments
- Corporate & Private Gym Memberships