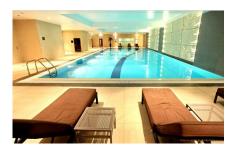

## The Esprit Spa

- 19m indoor, crystal clear Swimming Pool
- Sauna & Steam Room
- Large Life Fitness Gym
- Full range of Dermalogica Spa Treatments
- Corporate & Private Gym Memberships