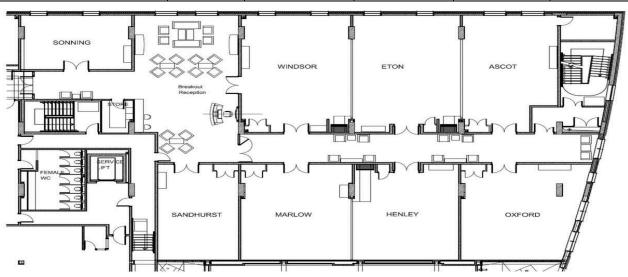

# **Layouts and Capacities**

| Conference Suite                    | Size M <sub>2</sub> | Banquet | Boardroom | Cabaret | Th <u>eat</u> re | U-shape |
|-------------------------------------|---------------------|---------|-----------|---------|------------------|---------|
| Buckingham (Windsor + Ascot + Eton) | 245.11              | 220     | 64        | 110     | 260              | 60      |
| Ascot                               | 74.5                | 40      | 30        | 30      | 75               | 25      |
| Eton                                | 84.81               | 60      | 30        | 36      | 100              | 32      |
| Windsor                             | 85.8                | 60      | 32        | 36      | 75               | 30      |
| Sonning                             | 40.3                | 30      | 18        | 18      | 40               | 16      |
| Oxford                              | 74.59               | 40      | 22        | 24      | 62               | 22      |
| Frogmore (Henley + Marlow)          | 138.41              | 90      | 44        | 48      | 145              | 44      |
| Henley                              | 66.84               | 40      | 22        | 24      | 62               | 22      |
| Marlow                              | 71.57               | 50      | 22        | 30      | 62               | 23      |
| Sandhurst                           | 51.81               | 40      | 22        | 24      | 60               | 20      |